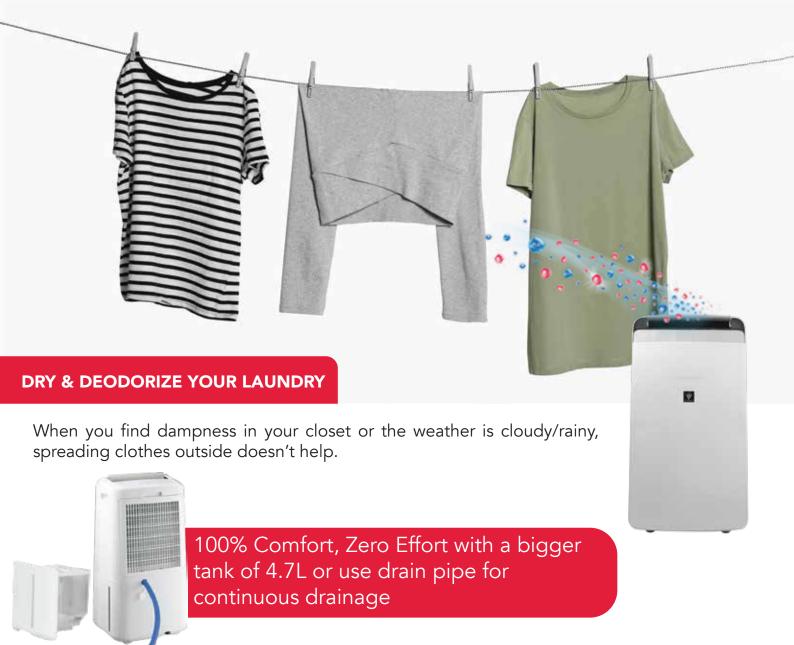

### **LAUNDRY MODE**

Some other benefits of SHARP Air Purifier with Dehumidifier are -