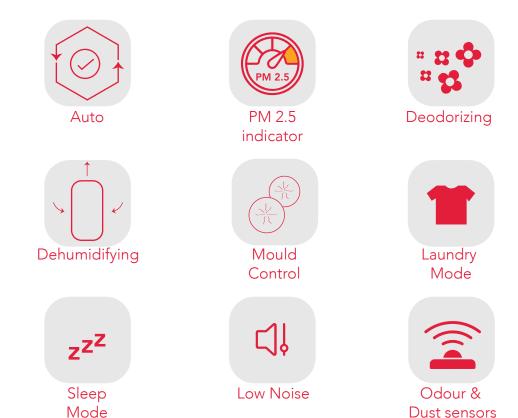

### **LAUNDRY MODE**

Some other benefits of SHARP Air Purifier with Dehumidifier are -

## Specifications

| Specifications                             | DW-J27FM-S                                                                                                                    |
|--------------------------------------------|-------------------------------------------------------------------------------------------------------------------------------|
| Air Purification & Dehumidification System | Plasmacluster Ion Generator with HEPA, Active Carbon Filter & Pre Filter. Dehumidification function maintains humidity levels |
| Coverage Area (sq feet)                    | 720                                                                                                                           |
| Colour                                     | Silver                                                                                                                        |
| Water Tank Capacity                        | 4.6L or Continuous Drainage                                                                                                   |
| Dehumidifying Capacity - 30°C/ 80%RH       | 27 L/day                                                                                                                      |
| Air Flow/ CADR (m³/Hour)                   | 306/90 (High/Low)                                                                                                             |
| Modes                                      | Auto, Dehumidifying, Mold Control, Laundry, Deodorizing, Auto, Sleep, Medium & High                                           |
| Pre Filter                                 | Mesh type                                                                                                                     |
| Filter Life*                               | upto 5 years (For HEPA & Active Carbon)                                                                                       |
| Real-time Monitor                          | PM2.5, Temperature & Humidity                                                                                                 |
| Sensors                                    | Dust, Odor, Light, & Water Tank Full                                                                                          |
| Operating Timer (hours)                    | 1H to 12H (On/Off timer)                                                                                                      |
| Louver movement                            | Horizontal & Vertical movement                                                                                                |
| Noise Level (db)                           | 53/29                                                                                                                         |
| Unit Dimensions (W x H x D) (mm)           | 359 x 665 × 301                                                                                                               |
| Net Weight (Kg)                            | 17.6                                                                                                                          |
| Voltage & Frequency                        | 220-240VAC, 50/60Hz                                                                                                           |
| Power Consumption (Watts)                  | Dehumidification & Laundry: 345 Watts                                                                                         |
|                                            | Air Purification only: 67/7.3                                                                                                 |