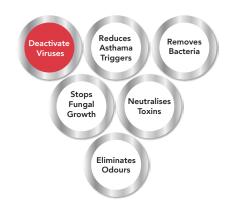

# Beat air impurities with ease, any weather, any condition

When pollution makes it impossible to step out, it maintains a healthy atmosphere inside,

Takes away all the mould, odour, allergens, viruses, bacteria and other harmful airborne particles like PM2.5, dust and pollens while maintaining a healthy humidity level.