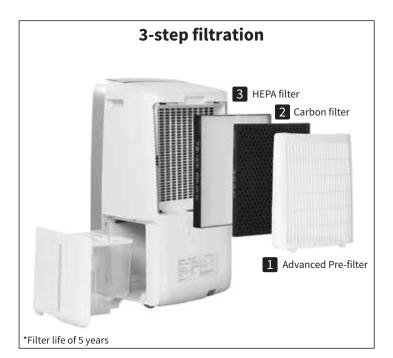

A combination of patented Plasmacluster Technology and three filters - HEPA Filter\*, Active Carbon Filter\* & Prefilter.

#### 1 Advanced Pre-filter

Washable filter, captures larger than 10 micron particles.

#### 2 Carbon filter

Absorbs cigarette odor, pet odor and many other common household odors.

#### **3 HEPA filter**

Traps 99.97% of microscopic particles (as small as 0.3 micron) in the air.