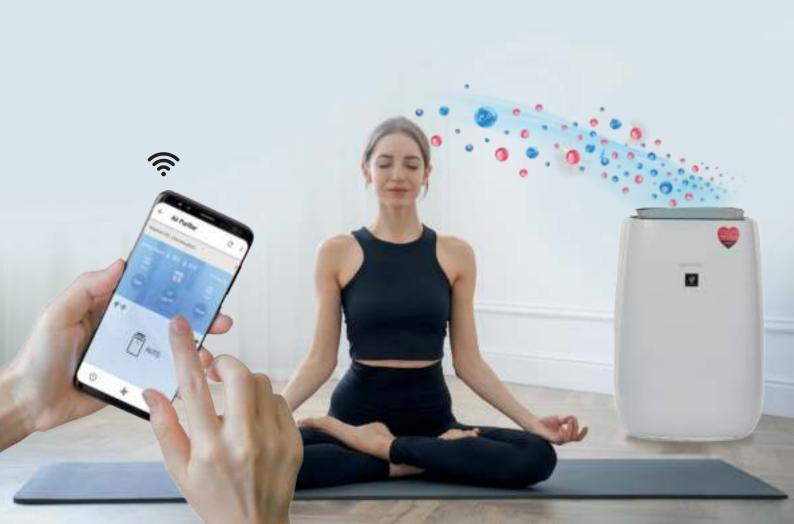

\*Source Euromonitor International Limited; Consumer Appliances 2023ed, 202

# A smart way to breathe fresh

SHARP Air Purifier - FP-J52M-W











#### THE AIoT ADVANTAGE









## **CLEAN ION SHOWER MODE**

The product releases Plasmacluster ions with a strong airflow and collects dust while decreasing static electricity for 10 minutes. After that, the Sensitive dust sensor sensitivity is automatically increased and quickly detects impurities and cleans the air powerfully for 50 minutes.



## PLASMACLUSTER TECHNOLOGY

- 1. Generates fresh indoor air
- 2. Neutralises harmful VOC & other toxic gases
- 3. Kills Microbes and other contagious elements
- 4. Removes static charge
- 5. Hydrates skin

#### NO HARMFUL OZONE

Sharp's Plasmacluster ion technology does not produce any harmful Ozone during its process of air treatment. It mimics nature.

CB Certificate for Electrical Equipment

• Japan Quality Assurance Organisation





# T