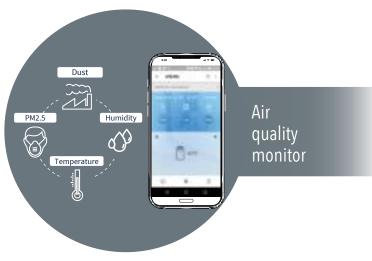

#### THE AIoT ADVANTAGE

# THE SIGNS BEHIND A RIGHT CHOICE!

PM 2.5 display

Odor sensor

Dust sensor

Temperature sensor

Humidity sensor

Light sensor

Filter change indicator