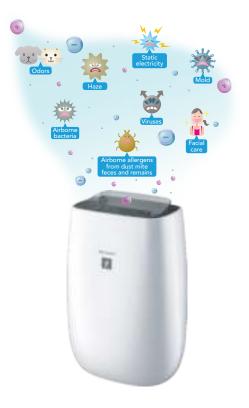

## PLASMACLUSTER TECHNOLOGY

- 1. Generates fresh indoor air
- 2. Neutralises harmful VOC & other toxic gases
- 3. Kills Microbes and other contagious elements
- 4. Removes static charge
- 5. Hydrates skin

#### NO HARMFUL OZONE

Sharp's Plasmacluster ion technology does not produce any harmful Ozone during its process of air treatment. It mimics nature.

CB Certificate for Electrical Equipment

• Japan Quality Assurance Organisation