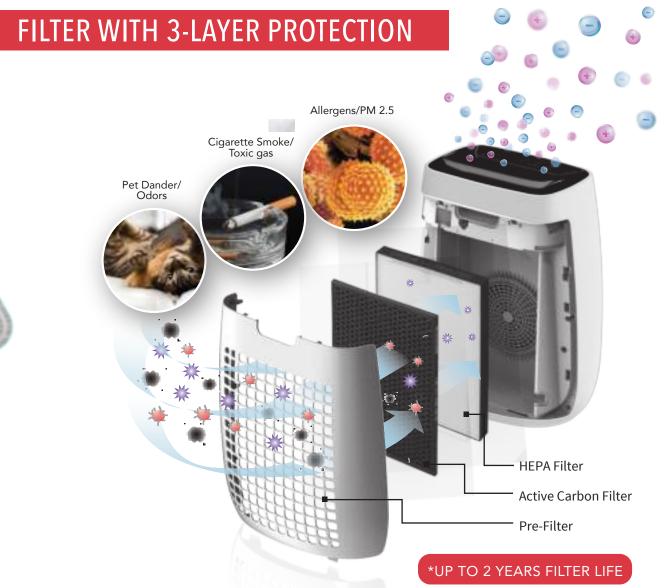

#### **SPECIFICATIONS:**

| Model Number            | FP-J52M-W                                                              |
|-------------------------|------------------------------------------------------------------------|
| Air Purification System | High density Plasmacluster Technology with HEPA & Active Carbon Filter |
| AIoT (Wi-Fi) Enabled    | Yes                                                                    |
| Coverage Area (Sq Ft)   | 430                                                                    |
| Air Flow/ CADR (m³/hr)  | 306 / 186 / 48<br>(High/Medium/Low)                                    |
| Modes                   | Ion shower, Auto, Low, Medium & High                                   |
| Pre-filter              | Washable Fine-Meshed filter                                            |
| Filter Life*            | Upto 2 Years                                                           |
| Auto Restart            | Yes                                                                    |
| Sensors                 | Dust, Odor, Humidity, Temperature & Light                              |
| Unit Dimensions (mm)    | 390 x 583 x 270 (W x H x D)                                            |
| Net Weight (kg)         | 6.4                                                                    |
| Voltage & Frequency     | 220~240 V AC & 50/60Hz                                                 |
| Power Consumption (W)   | 39/ 14 / 4.5<br>(Max / Med / Low)                                      |
| Noise Level (db)        | 51 / 39 / 15<br>(Max / Med / Low)                                      |