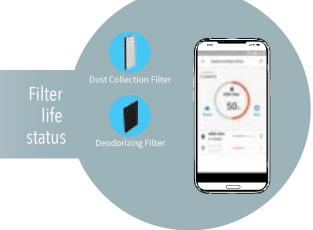

#### THE AIoT ADVANTAGE

# THE SIGNS BEHIND A RIGHT CHOICE!

PM 2.5 display

Odor sensor

Dust sensor

Temperature sensor

Humidity sensor

Light sensor

Filter change indicator