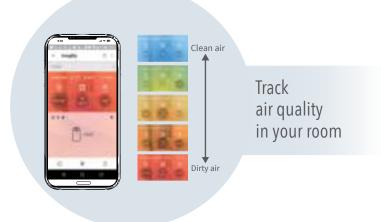

\*Source Euromonitor International Limited; Consumer Appliances 2023ed, 202

# A smart way to breathe fresh

SHARP Air Purifier - FP-J52M-W











#### THE AIoT ADVANTAGE









## **CLEAN ION SHOWER MODE**

The product releases Plasmacluster ions with a strong airflow and collects dust while decreasing static electricity for 10 minutes. After that, the Sensitive dust sensor sensitivity is automatically increased and quickly detects impurities and cleans the air powerfully for 50 minutes.



## PLASMACLUSTER TECHNOLOGY

- 1. Generates fresh indoor air
- 2. Neutralises harmful VOC & other toxic gases
- 3. Kills Microbes and other contagious elements
- 4. Removes static charge
- 5. Hydrates skin

#### NO HARMFUL OZONE

Sharp's Plasmacluster ion technology does not produce any harmful Ozone during its process of air treatment. It mimics nature.

CB Certificate for Electrical Equipment

• Japan Quality Assurance Organisation





# THE SIGNS BEHIND A RIGHT CHOICE!