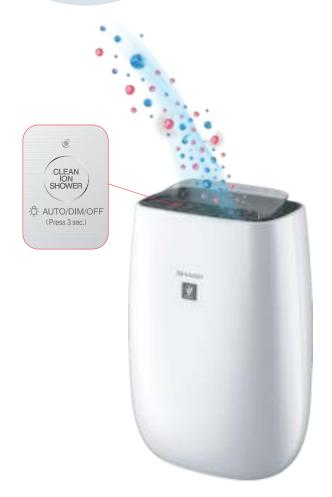

## **CLEAN ION SHOWER MODE**

The product releases Plasmacluster ions with a strong airflow and collects dust while decreasing static electricity for 10 minutes. After that, the Sensitive dust sensor sensitivity is automatically increased and quickly detects impurities and cleans the air powerfully for 50 minutes.