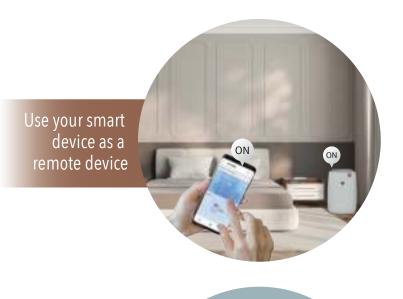

\*Source Euromonitor International Limited; Consumer Appliances 2023ed, 202

# A smart way to breathe fresh

SHARP Air Purifier - FP-J52M-W











#### THE AIoT ADVANTAGE









## **CLEAN ION SHOWER MODE**

The product releases Plasmacluster ions with a strong airflow and collects dust while decreasing static electricity for 10 minutes. After that, the Sensitive dust sensor sensitivity is automatically increased and quickly detects impurities and cleans the air powerfully for 50 minutes.



## PLASMACLUSTER TECHNOLOGY

- 1. Generates fresh indoor air
- 2. Neutralises harmful VOC & other toxic gases
- 3. Kills Microbes and other contagious elements
- 4. Removes static charge
- 5. Hydrates skin

#### NO HARMFUL OZONE

Sharp's Plasmacluster ion technology does not produce any harmful Ozone during its process of air treatment. It mimics nature.

CB Certificate for Electrical Equipment

• Japan Quality Assurance Organisation





# THE SIGNS BEHIND A RIGHT CHO