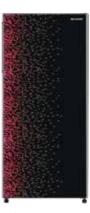

## AESTHETIC DESIGNS FOR ELEGANT KITCHENS

Explore a variety of colours & design to match your preference.

Cherry Moon

| Parameter                         | Specification                           |
|-----------------------------------|-----------------------------------------|
| Туре:                             | Single Direct Cool Refrigerator         |
| Number of Doors : Qty             | 1                                       |
| Gross Volume:                     | 193L                                    |
| Net Volume:                       | 175L                                    |
| Star Rating:                      | 4-Star                                  |
| <b>Product Dimensions :</b> L*W*H | 540*560*1230 mm                         |
| Gross Weight:                     | 48kg                                    |
| Voltage:                          | 220 ~ 240 / 50Hz                        |
| Refrigerant:                      | R600a                                   |
| Door Finish:                      | Glass Finish                            |
| Colour:                           | Midnight Black, Lunar Blue, Cherry Moon |
| Door Lock:                        | Yes                                     |
| Handle Type:                      | Recessed Handle                         |
| Ice Tray:                         | Yes                                     |
| Egg Tray:                         | Yes                                     |
| Adjustable Levelling Legs:        | Yes                                     |