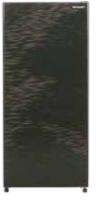

## AESTHETIC DESIGNS FOR ELEGANT KITCHENS

Explore a variety of colours & design to match your preference.

Cherry Moon

| Parameter                         | Specification                           |
|-----------------------------------|-----------------------------------------|
| Туре:                             | Single Direct Cool Refrigerator         |
| Number of Doors : Qty             | 1                                       |
| Gross Volume:                     | 193L                                    |
| Net Volume:                       | 175L                                    |
| Star Rating:                      | 4-Star                                  |
| <b>Product Dimensions :</b> L*W*H | 540*560*1230 mm                         |
| Gross Weight:                     | 48kg                                    |
| Voltage:                          | 220 ~ 240 / 50Hz                        |
| Refrigerant:                      | R600a                                   |
| Door Finish:                      | Glass Finish                            |
| Colour:                           | Midnight Black, Lunar Blue, Cherry Moon |
| Door Lock:                        | Yes                                     |
| Handle Type:                      | Recessed Handle                         |
| Ice Tray:                         | Yes                                     |
| Egg Tray:                         | Yes                                     |
| Adjustable Levelling Legs:        | Yes                                     |