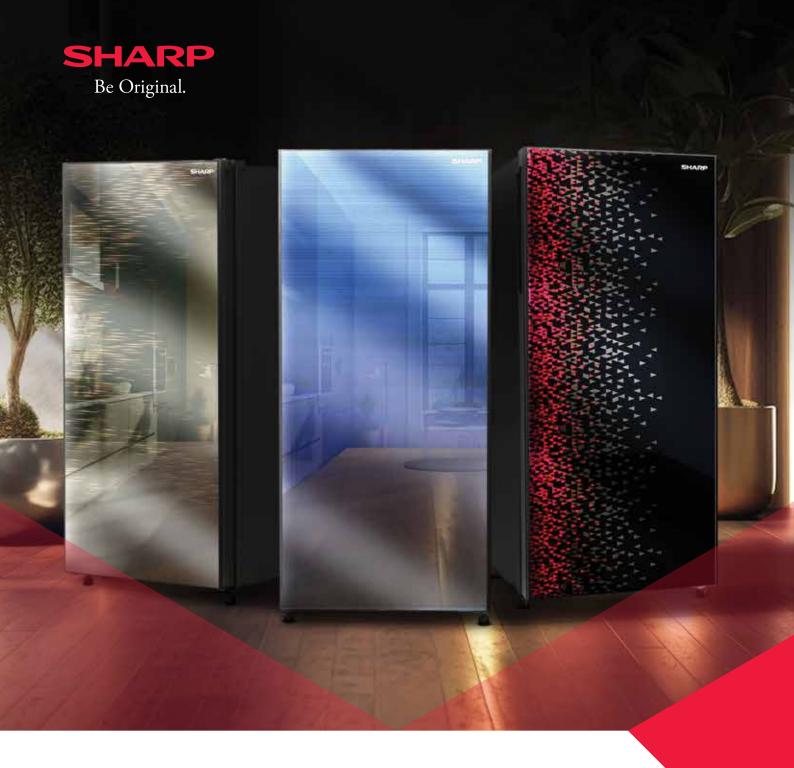

### EXQUISITE GLASS DOOR FINISH

Our refrigerators don't just work the best, they boast a look to match.

An exquisite glass finish on the front door makes for a sight to behold. A mirror finish refrigerator is better than a dull one. Isn't it?!

## AESTHETIC DESIGNS FOR ELEGANT KITCHENS

Explore a variety of colours & design to match your preference.

Cherry Moon

| Parameter                         | Specification                           |
|-----------------------------------|-----------------------------------------|
| Туре:                             | Single Direct Cool Refrigerator         |
| Number of Doors : Qty             | 1                                       |
| Gross Volume:                     | 193L                                    |
| Net Volume:                       | 175L                                    |
| Star Rating:                      | 4-Star                                  |
| <b>Product Dimensions :</b> L*W*H | 540*560*1230 mm                         |
| Gross Weight:                     | 48kg                                    |
| Voltage:                          | 220 ~ 240 / 50Hz                        |
| Refrigerant:                      | R600a                                   |
| Door Finish:                      | Glass Finish                            |
| Colour:                           | Midnight Black, Lunar Blue, Cherry Moon |
| Door Lock:                        | Yes                                     |
| Handle Type:                      | Recessed Handle                         |
| Ice Tray:                         | Yes                                     |
| Egg Tray:                         | Yes                                     |
| Adjustable Levelling Legs:        | Yes                                     |