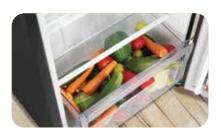

#### THE BIGGEST VEGETABLE BASKET

Our refrigerator boasts of the biggest vegetable basket with a capacity of **21L.** 

You'll never run out of space for healthy veggies.

Lunar Blue

PRODUCT SPECIFICATIONS