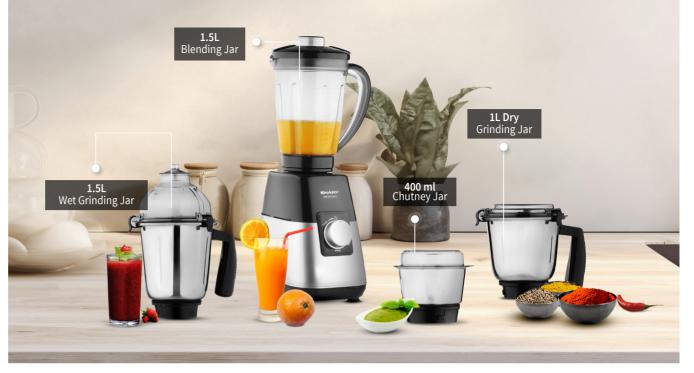

### MULTIPLE JARS

Multiple jars for multiple needs. A small jar for chutney, purees and spices in smaller quantities. A 1.0 litre dry grinding jar for spices. A 1.5 litre wet grinding jar for large quantity operations, and a blender jar for the best extraction of citrus juices.