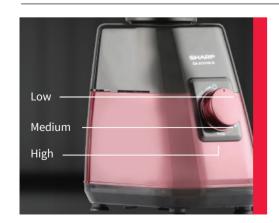

#### **VARIABLE SPEED SETTINGS**

We provide three speed options for specific needs with an additional pulse button for momentary operations that allows you to have precise control over the duration and frequency of blending for special requirements.

Pulse Button

Low

Medium

High

Heat Resistance

EXPERIENCE
THE STRENGTH

Powerful Copper Motor

A multifunctional product needs a reliable motor.
Our mixer grinder runs on a uniquely designed
(750 W / 1000 W) copper motor. We provide a
5-years warranty on motor and 2 years
warranty on product ensuring high performance