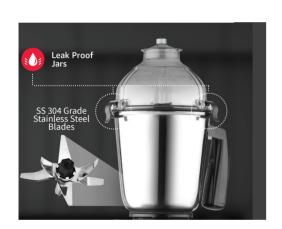

#### STRENGTH & SHINE

Retain the authentic flavours with our best in quality stainless steel blades. The SS 304 grade stainless steel blades for heavy grinding, provides the required strength and the silver metallic finish gives the perfect shine.

Silver Metallic Finish

SS 304 Grade Stainless Steel Blades

Sturdy Lid Locks