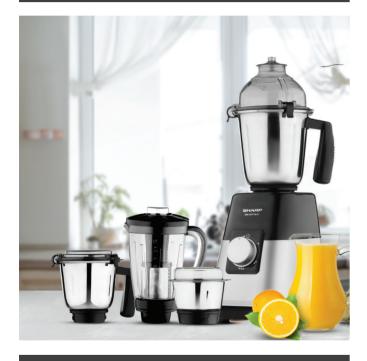

### MULTIPLE JARS

Multiple jars for multiple needs. A small jar for chutney, purees and spices in smaller quantities. A 1.0 litre dry grinding jar for spices. A 1.5 litre wet grinding jar for large quantity operations, and a blender jar for the best extraction of citrus juices.